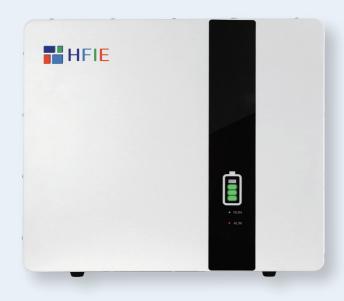

# LFPWall-5000

## **Easy Installation**

Wall mounted or floor mounted, saving installation time and cost.